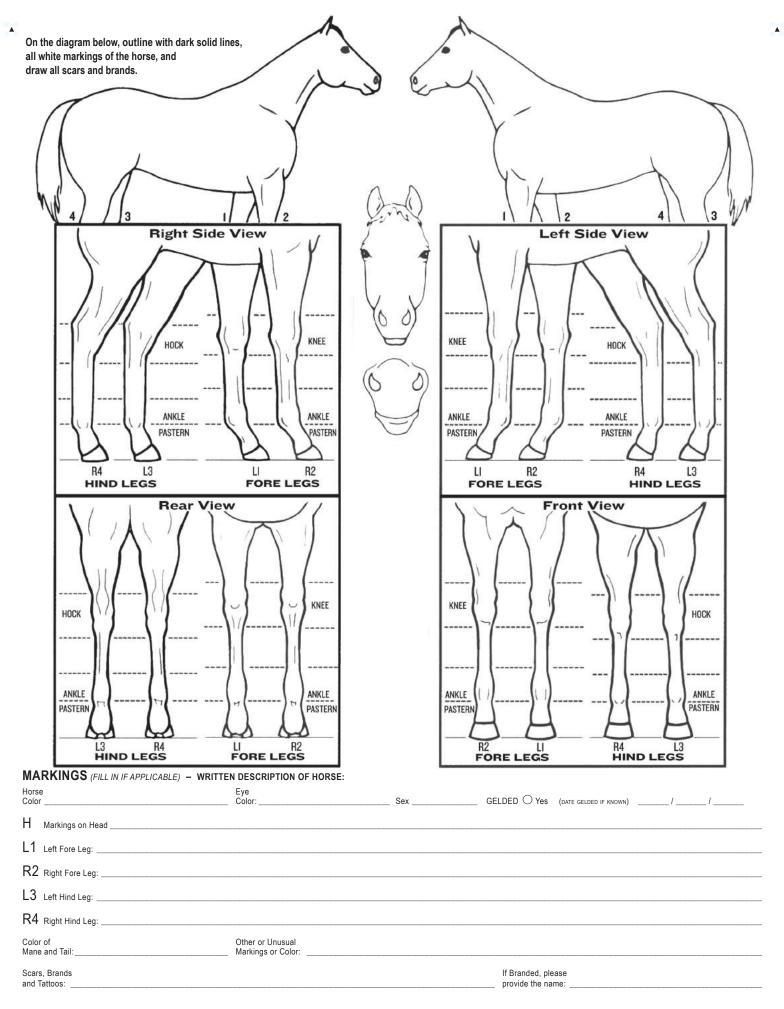

## INSTRUCTIONS: \* PLEASE READ CAREFULLY \* A delay in processing will result if information is omitted. 1. Original Certificate must accompany this form. 2. Reverse side must be completed in its entirety, indicating the color, sex and all markings, scars, brands and tattoos. 3. Four full-view color photgraphs (front, back and both sides) are required in all instances. Not returnable. 4. AQHA retains the right to require additional information and/or photographs before issuing a corrected certificate. 5. If a change in ownership needs to be made, include a properly completed transfer report with appropriate fees. Please regard this as a request for issuance of a corrected certificate for: HORSE'S NAME REGISTRATION NUMBER To be completed by owner on AQHA's records. , as the record owner, or the authorized agent for the record owner, of the American Quarter Horse stated above, state that the horse herein described is living on this date, and that the drawings shown on the reverse of this document are true, correct and actual of the horse whose name and registration number are shown above. By submitting this document to AQHA, I hereby agree to be bound by all the terms and conditions of AQHA's Official Handbook of Rules and Regulations. SIGNATURE OF RECORD OWNER OR AUTHORIZED AGENT ADDRESS CITY STATE ZIP CODE DAYTIME TELEPHONE NUMBER F-MAIL ADDRESS Please mail certificate to:

## **★** IMPORTANT ★

★ Make correction on the reverse side of this form, including color, sex, and ALL markings, scars, brands and tattoos. ★

| FEES                                                                                                                                                    | FEES SUBJECT TO CHANGE WITHOUT NOTICE.                                                                                                                                                                                |                                                                                               |                                                                                         |
|---------------------------------------------------------------------------------------------------------------------------------------------------------|-----------------------------------------------------------------------------------------------------------------------------------------------------------------------------------------------------------------------|-----------------------------------------------------------------------------------------------|-----------------------------------------------------------------------------------------|
| CORRECTION FEE:                                                                                                                                         |                                                                                                                                                                                                                       | Member \$15                                                                                   |                                                                                         |
| •                                                                                                                                                       | Handling for 2-day serv                                                                                                                                                                                               |                                                                                               |                                                                                         |
| O OPTIONAL: OVERN                                                                                                                                       | IGHT service                                                                                                                                                                                                          | \$20                                                                                          | \$20                                                                                    |
| within the United States and doe                                                                                                                        | requested special handling above.<br>is not include Saturday delivery ch<br>or Saturday services, please contain                                                                                                      | narges. For those int                                                                         | erested in service                                                                      |
| contributions or gifts to the Americ<br>for federal income tax purposes.<br>deductible to the extent allowed by<br>, AQHA's official member publication | le by members as an ordinary and in an Quarter Horse Association are not However, donations to the America law. \$1 of your annual membership on. Through the payment of a memb and I agree to be bound by all the te | ot deductible as chari<br>an Quarter Horse Fo<br>dues is designated fo<br>ership fee to AQHA, | itable contributions<br>undation ARE tax-<br>or a subscription to<br>I acknowledge that |